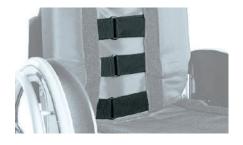

## The best support

Tension adjustable backrest prevents Hammock Effect and gives users optimal back support.