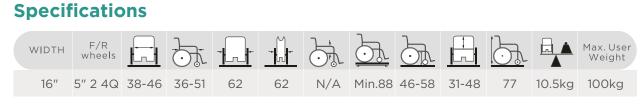

# KM-AT60

Customized design for seat width, seat height, backrest height, backrest angle, footrest height, camber and adjustable Center of Gravity. Various options for rear wheels and other accessories!