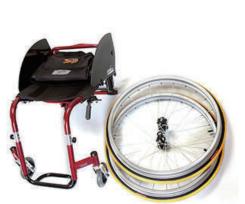

## **Multiple choice**

Various options for rear wheels and other accessories.

KARMA reserves the right to modify information herein without further notice.

±1cm ±0.5kg

KARMA MEDICAL PRODUCTS CO., LTD.