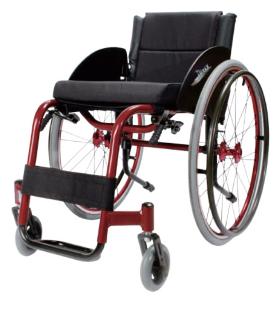

# KM-AT60

Customized design for seat width, seat height, backrest height, backrest angle, footrest height, camber and adjustable Center of Gravity. Various options for rear wheels and other accessories!

## Easy to Carry

Rigid frame with foldable back & quick release rear wheel design facilitates the daily transportation and storage.

## The best support

Tension adjustable backrest prevents Hammock Effect and gives users optimal back support.