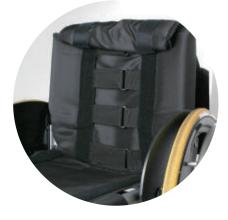

## The best support

Tension adjustable backrest prevents Hammock Effect and gives users optimal back support.