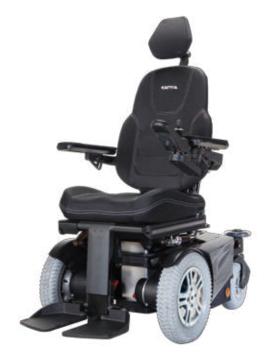

# EVO LECTUS

## **LECTUS** seat Full Scale Adjustable

The full-scale adjustable system that can be set up to the individual needs, including fully multi adjustable seat, backrest, armrests and legrest.

## Modular Design

- Every function can be modular upgrade
- Multi-adjustable Armrest (5 axis) & Footrest (3 axis)

#### - Modular Power Setting

Including dynamic COG tilt, biomechanical recline and legrest, seat lift.