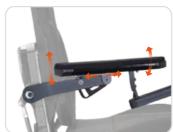

## Modular Design

- Every function can be modular upgrade
- Multi-adjustable Armrest (5 axis) & Footrest (3 axis)