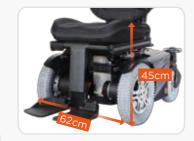

## **EVO** chassis Compact and powerful

Equipped with a 4-wheel superb full suspension system which guarantees powerful and smooth driving performances in all terrains. With 45cm low seat height, 62cm in narrow total width, 88cm in length