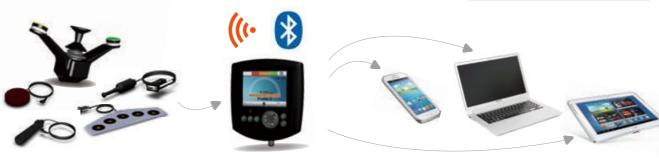

#### **Advanced Electronics**

EVO LECTUS is compatible with R-net to provide various possibilities.