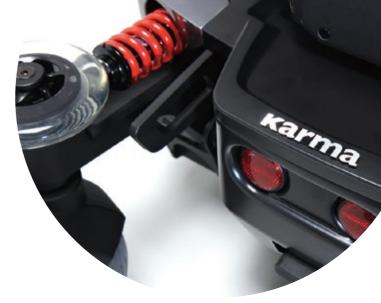

## **EVO** chassis Compact and powerful

Equipped with a 4-wheel superb full suspension system which guarantees powerful and smooth driving performances in all terrains. With 45cm low seat height, 62cm in narrow total width, 88cm in length