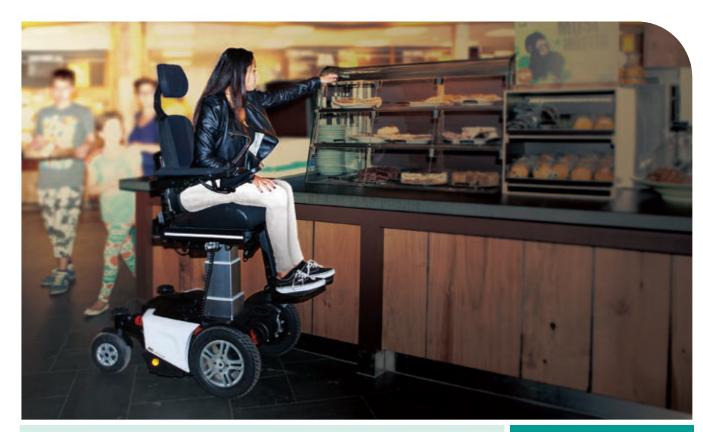

## A Chair That Evolves with You

EVO LECTUS represents an evolution from years of experience in wheelchair assessments. It's born to suit the exact specification of each market, and can be customized to fit the delicate needs of every single client.

## **EVO** chassis Compact and powerful

Equipped with a 4-wheel superb full suspension system which guarantees powerful and smooth driving performances in all terrains. With 45cm low seat height, 62cm in narrow total width, 88cm in length

after flipping up the footplates, above all provide an agile using experience.

#### 40 cm Power Elevating

Allow seat height from 45 cm up to 85cm.

## 180 Degree Power Recline + 180 Degree Power Legrest

Total flat position allow the user able to lay down straight.

Dynamic CoG design allow tilt up to 50 degree.