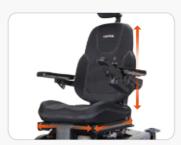

#### 40 cm Power Elevating

Allow seat height from 45 cm up to 85cm.

## 180 Degree Power Recline + 180 Degree Power Legrest

Total flat position allow the user able to lay down straight.

Dynamic CoG design allow tilt up to 50 degree.