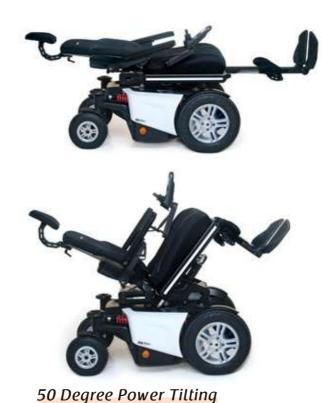

## 180 Degree Power Recline + 180 Degree Power Legrest

Total flat position allow the user able to lay down straight.

Dynamic CoG design allow tilt up to 50 degree.