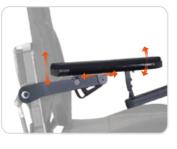

## Modular Design

- Every function can be modular upgrade
- Multi-adjustable Armrest (5 axis) & Footrest (3 axis)