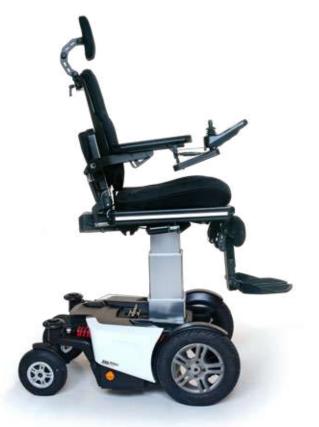

## **LECTUS** seat Full Scale Adjustable

The full-scale adjustable system that can be set up to the individual needs, including fully multi adjustable seat, backrest, armrests and legrest.

## **EVO** chassis Compact and powerful

Equipped with a 4-wheel superb full suspension system which guarantees powerful and smooth driving performances in all terrains. With 45cm low seat height, 62cm in narrow total width, 88cm in length