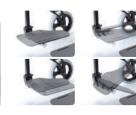

# Options of Legrest

Standard legrest

Vertical legrest

Elevating legrest Power elevating legrest

Height adjustable

flip-back armrest

Ergo armpad offers comfortable support for elbow.

able & detachable