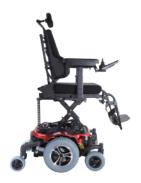

# A New Chapter of the Balance of Performance and Individual Clinical Needs

- Multiple power features- 50° tilt, 170° shearing force reduction recline, 30cm lift, power elevating legrest.
- Modular supporting accessories for advanced positioning.
- Push-2-Flip design for easy operation and transfer.
- Easily adapted to different chassis.

#### Power Lift

-Conquer the challenges of different height in daily life by 30cm lift.

#### Power Tilt

- 50° tilt provides perfect share of pressure loading from bottom to back and enhances the posture stability.
- -The advanced center of gravity system features the most safety and stability.

### Power Recline

-With power elevating legrest and 170° shearing force reduction recline, KISS provides the best seating comfort and pressure relief.