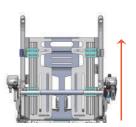

#### Power Lift

-Conquer the challenges of different height in daily life by 30cm lift.