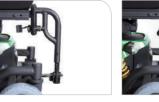

# Headrest

detachable headrest

Curve adjustable headrest

- Easy to adjust by just one tool.
- Height and multiple-direction adjustable to reduce the pressure of head and shoulder.
- Push-2-Flip for easy transfer.