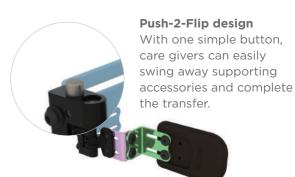

# Born To Fit The Most Challenging Demands / Born To Fit Better Solutions

At Karma, every part of the users' lifestyle is taken into account while the seating system is being created. The brand new **KISS** (Karma Integrated Seating System) offers numerous thoughtful functions that make daily life easier. The unique Push-2-Flip design is built in all supporting accessories to lighten the load of care givers while transferring.

# A New Chapter of the Balance of Performance and Individual Clinical Needs

- Multiple power features- 50° tilt, 170° shearing force reduction recline, 30cm lift, power elevating legrest.
- Modular supporting accessories for advanced positioning.
- Push-2-Flip design for easy operation and transfer.
- Easily adapted to different chassis.

# Headrest

detachable headrest

Curve adjustable headrest

- Easy to adjust by just one tool.
- Height and multiple-direction adjustable to reduce the pressure of head and shoulder.
- Push-2-Flip for easy transfer.