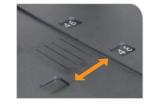

Backrest Pan

Backrest Height

Seat Pan

Seat Depth

Pull-2-slide Seat Pan

Sliding Rail