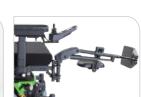

# Options of Legrest

Standard legrest

Vertical legrest

Elevating legrest Power elevating legrest

Height adjustable

flip-back armrest

Ergo armpad offers comfortable support for elbow.

able & detachable

armrest

T-shape height adjust- Reclining armrest

Contour armpad provides optimal support of weak upper limbs.

Padded armpad offers comfort and protection to elbows and wrists.

Angle adjustable footplate

Multi-adjustable Footplate