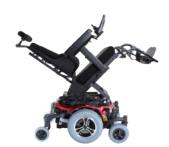

# A New Chapter of the Balance of Performance and Individual Clinical Needs

- Multiple power features- 50° tilt, 170° shearing force reduction recline, 30cm lift, power elevating legrest.
- Modular supporting accessories for advanced positioning.
- Push-2-Flip design for easy operation and transfer.
- Easily adapted to different chassis.

#### Power Lift

-Conquer the challenges of different height in daily life by 30cm lift.

#### Power Tilt

- 50° tilt provides perfect share of pressure loading from bottom to back and enhances the posture stability.
- -The advanced center of gravity system features the most safety and stability.

### Power Recline

-With power elevating legrest and 170° shearing force reduction recline, KISS provides the best seating comfort and pressure relief.