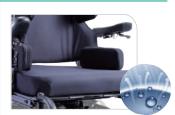

**Options of Armrest** 

Perfect combination of user friendly mechanism allows closely access to the environment.

Waterproof, breathable and stretchable upholstery for pressure relief.