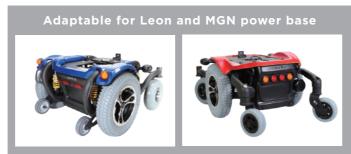

A fully adjustable seat frame, multiple power features and various accessories have made KISS the best choice in assisted mobility devices.

# A New Chapter of the Balance of Performance and Individual Clinical Needs

- Multiple power features- 50° tilt, 170° shearing force reduction recline, 30cm lift, power elevating legrest.
- Modular supporting accessories for advanced positioning.
- Push-2-Flip design for easy operation and transfer.
- Easily adapted to different chassis.