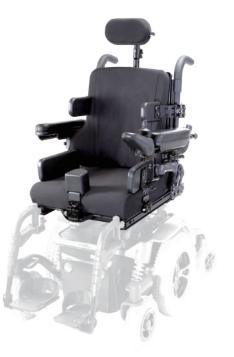

# Born To Fit The Most Challenging Demands / Born To Fit Better Solutions

At Karma, every part of the users' lifestyle is taken into account while the seating system is being created. The brand new **KISS** (Karma Integrated Seating System) offers numerous thoughtful functions that make daily life easier. The unique Push-2-Flip design is built in all supporting accessories to lighten the load of care givers while transferring.

A fully adjustable seat frame, multiple power features and various accessories have made KISS the best choice in assisted mobility devices.

# Fully adjustable seating system that grows with the user

KISS allows for width, depth, back height and angle adjustments to be made easily and quickly in the field, which can grow with the client.

|                 | KISS                 | KISS Junior      |
|-----------------|----------------------|------------------|
| Seat Width      | 16" <b>-</b> 20"     | 12"-16"          |
| Seat Depth      | 16" <del>-</del> 20" | 12"-16"          |
| Backrest Height | 20" <b>-</b> 22"     | 16" <b>-</b> 18" |