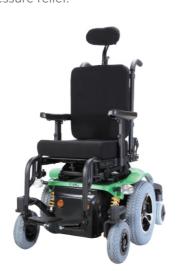

# Fully adjustable seating system that grows with the user

KISS allows for width, depth, back height and angle adjustments to be made easily and quickly in the field, which can grow with the client.

|                 | KISS                 | KISS Junior      |
|-----------------|----------------------|------------------|
| Seat Width      | 16" <b>-</b> 20"     | 12"-16"          |
| Seat Depth      | 16" <del>-</del> 20" | 12"-16"          |
| Backrest Height | 20" <b>-</b> 22"     | 16" <b>-</b> 18" |

Backrest Pan

Backrest Height

Seat Pan

Seat Depth

Pull-2-slide Seat Pan

Sliding Rail