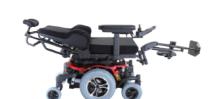

# A New Chapter of the Balance of Performance and Individual Clinical Needs

- Multiple power features- 50° tilt, 170° shearing force reduction recline, 30cm lift, power elevating legrest.
- Modular supporting accessories for advanced positioning.
- Push-2-Flip design for easy operation and transfer.
- Easily adapted to different chassis.

### Power Recline

-With power elevating legrest and 170° shearing force reduction recline, KISS provides the best seating comfort and pressure relief.