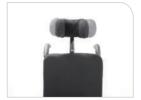

# Headrest

detachable headrest

Curve adjustable headrest

- Easy to adjust by just one tool.
- Height and multiple-direction adjustable to reduce the pressure of head and shoulder.
- Push-2-Flip for easy transfer.