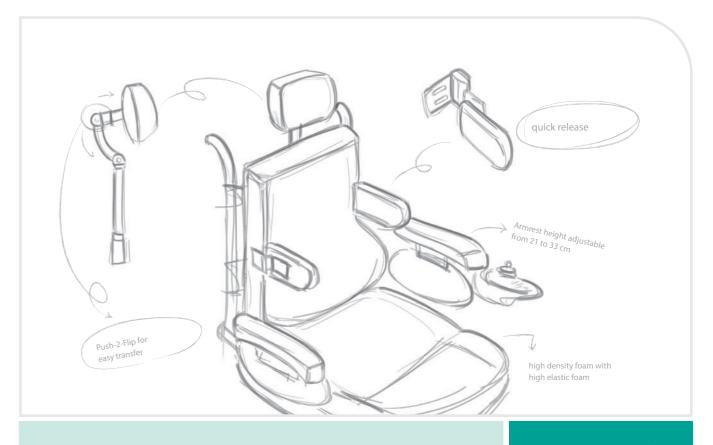

# Headrest

detachable headrest

Curve adjustable headrest

- Easy to adjust by just one tool.
- Height and multiple-direction adjustable to reduce the pressure of head and shoulder.
- Push-2-Flip for easy transfer.

**Options of Armrest** 

Perfect combination of user friendly mechanism allows closely access to the environment.

Waterproof, breathable and stretchable upholstery for pressure relief.

# Options of Legrest

Standard legrest

Vertical legrest

Elevating legrest Power elevating legrest

Height adjustable

flip-back armrest

Ergo armpad offers comfortable support for elbow.

able & detachable

armrest

T-shape height adjust- Reclining armrest

Contour armpad provides optimal support of weak upper limbs.

Padded armpad offers comfort and protection to elbows and wrists.

Angle adjustable footplate

Multi-adjustable Footplate