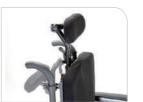

# Headrest

detachable headrest

Curve adjustable headrest

- Easy to adjust by just one tool.
- Height and multiple-direction adjustable to reduce the pressure of head and shoulder.
- Push-2-Flip for easy transfer.