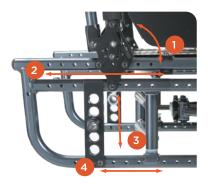

Prescription based seat and backrest system.

 Back angle
Seat depth
Seat to floor height (Available with different wheel and caster package)

4 Center of gravity

The foldable aluminum dual cross brace frame make the KM-BT10 one of the lightest and most compact bariatric wheelchairs on the market.

Multi-directional Adjustable Footplates

Solid Seat Pan

Provides rigidity and support, to prevent the Hammock Effect and ensure a smooth ride.

Rigidifying Push Bar

Strengthens the wheelchair frame and provides attendants with an ergonomic surface to comfortably and efficiently maneuver the wheelchair.