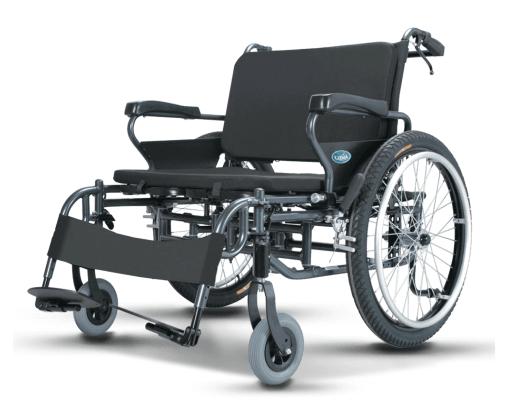

## Strong, Compact, and Adjustable

KM-BT10 is a fully configurable bariatric wheelchair; the foldable dual cross brace and seat pan allow for a weight capacity of 250 kg and a maximum seat width of 760 mm, all while retaining the portability and practicality of a standard wheelchair. KM-BT10 is also highly adjustable to create and maintain the perfect fit.