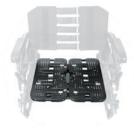

Prescription based seat and backrest system.

 Back angle
Seat depth
Seat to floor height (Available with different wheel and caster package)

4 Center of gravity

The foldable aluminum dual cross brace frame make the KM-BT10 one of the lightest and most compact bariatric wheelchairs on the market.

Multi-directional Adjustable Footplates

Solid Seat Pan

Provides rigidity and support, to prevent the Hammock Effect and ensure a smooth ride.

Rigidifying Push Bar

Strengthens the wheelchair frame and provides attendants with an ergonomic surface to comfortably and efficiently maneuver the wheelchair.