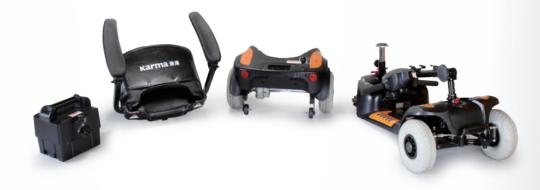

# **3** Easy steps to disassemble

#### Removable seat

Hold the seat and pull the handle below, lift it up to separate.

#### **Detachable battery pack**

Rotate the switch counterclockwise, pull up to release the battery pack.

### **Easy to Dismantle**

Pull up the red handle to separate the front and rear frame.

- The heaviest piece is only 13.3kgs after disassembly.
- Optimal size for easy to go in and out of the elevator.

Karma reserves the right to modify information herein without further notice.