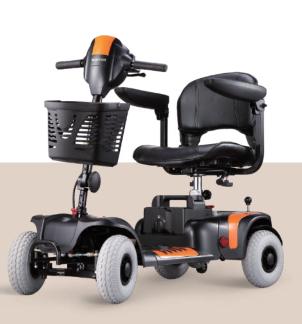

#### Removable seat

Hold the seat and pull the handle below, lift it up to separate.

#### **Detachable battery pack**

Rotate the switch counterclockwise, pull up to release the battery pack.