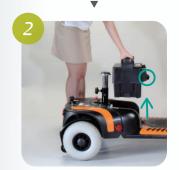

# **3** Easy steps to disassemble

#### **Detachable battery pack**

Rotate the switch counterclockwise, pull up to release the battery pack.