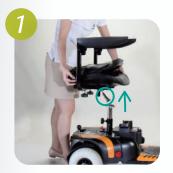

# **3** Easy steps to disassemble

#### Removable seat

Hold the seat and pull the handle below, lift it up to separate.