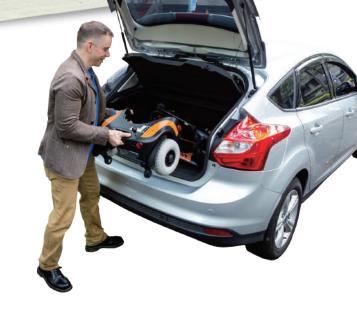

### **Easy to Dismantle**

Pull up the red handle to separate the front and rear frame.

- The heaviest piece is only 13.3kgs after disassembly.
- Optimal size for easy to go in and out of the elevator.

Karma reserves the right to modify information herein without further notice.