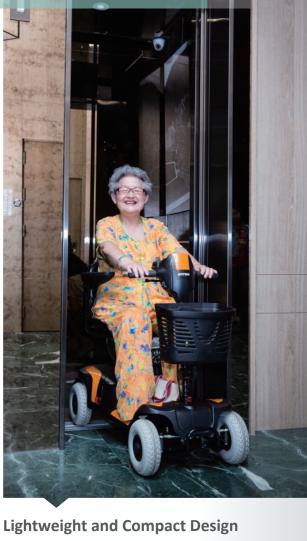

### **Easy to Dismantle**

Pull up the red handle to separate the front and rear frame.

- The heaviest piece is only 13.3kgs after disassembly.
- Optimal size for easy to go in and out of the elevator.

Karma reserves the right to modify information herein without further notice.