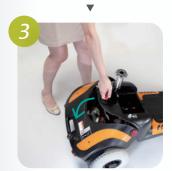

# **3** Easy steps to disassemble

#### Removable seat

Hold the seat and pull the handle below, lift it up to separate.