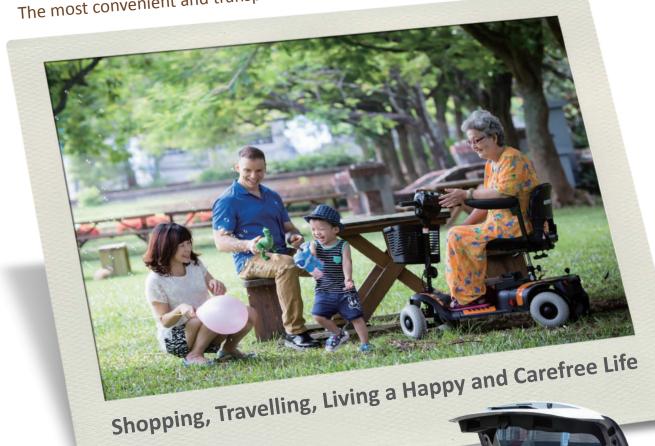

KS-200

The most convenient and transportable mobility scooter.

Let's go!

An achievement in small mobility scooter category. With ultra-compact size and newly developed quick-release design, KS-200 creates the best way to travel in an urban setting!