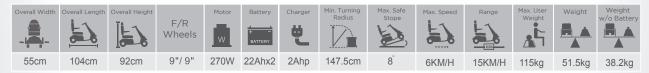

KS-200

The most convenient and transportable mobility scooter.



Let's go!





An achievement in small mobility scooter category. With ultra-compact size and newly developed quick-release design, KS-200 creates the best way to travel in an urban setting!

# **3** Easy steps to disassemble



#### Removable seat

Hold the seat and pull the handle below, lift it up to separate.



#### **Detachable battery pack**

Rotate the switch counterclockwise, pull up to release the battery pack.

## Charge up easily



It's able to recharge the battery pack individually.



### **Easy to Dismantle**

Pull up the red handle to separate the front and rear frame.



- The heaviest piece is only 13.3kgs after disassembly.
- Optimal size for easy to go in and out of the elevator.







Karma reserves the right to modify information herein without further notice.







ISO 9001