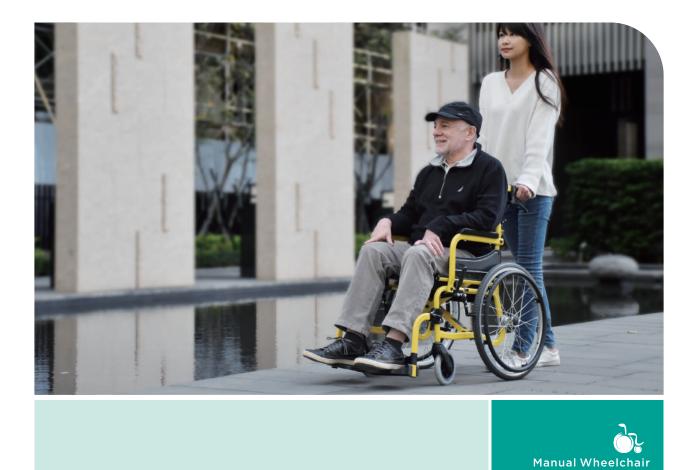

## SOMA 215

# *Compact, Easy Transit, and Lightweight Solution*

SOMA 215 is designed for easy day-to-day transportation. The patented swivel legrests can be swung away with one hand in one second, providing a safer frontward transfer. The chair is also very compact that it can be fitted into a car trunk as small as 72 x 29 x 68cm, which is less than two carry-on suitcases.