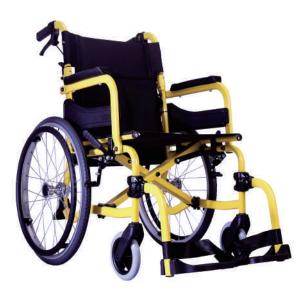

## SOMA 215

#### Patented Swivel Legrest

Lift and Swing, just a simple action to free up leg space for transfer. The legrest is not detachable, so you will never lose it.

#### Detachable Seating System

Innovated Detachable Seating System makes it extremely easy to detach the upholstery so that you can clean it as often as you want.

#### Compact and Lightweight

Its 9.9kg ultra-lightweight makes your day to day transportation effortless. And, the compact size is easy to fit into a small car trunk.

#### Seamless Elliptical Frame

The seamless elliptical-frame design reduces the amount of the welding points, improving the durability and the look of the chair.

#### Ergonomic Push Handle

The handle is designed according to the shape of hands. It is comfortable to hold and easy to push. The attendant brake can be added on upon request.

#### Anti-Slippery Footplate

An anti-slippery footplate provides you a stable and comfortable base for your foot.

#### **Energy-saving Tipping Lever**

Energy-saving tipping lever, allows caregivers to overcome obstacles easier.