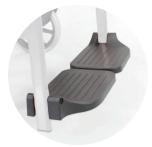

#### Anti-Slippery Footplate

An anti-slippery footplate provides you a stable and comfortable base for your foot.