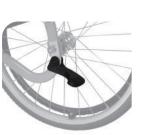

#### Anti-Slippery Footplate

An anti-slippery footplate provides you a stable and comfortable base for your foot.