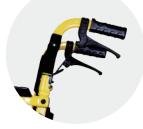

#### Ergonomic Push Handle

The handle is designed according to the shape of hands. It is comfortable to hold and easy to push. The attendant brake can be added on upon request.

#### **Energy-saving Tipping Lever**

Energy-saving tipping lever, allows caregivers to overcome obstacles easier.