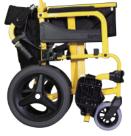

# *Compact, Easy Transit, and Lightweight Solution*

SOMA 215 is designed for easy day-to-day transportation. The patented swivel legrests can be swung away with one hand in one second, providing a safer frontward transfer. The chair is also very compact that it can be fitted into a car trunk as small as 72 x 29 x 68cm, which is less than two carry-on suitcases.

#### Compact and Lightweight

Its 9.9kg ultra-lightweight makes your day to day transportation effortless. And, the compact size is easy to fit into a small car trunk.