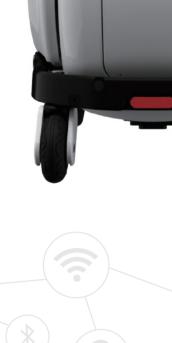

## **Excellent Outdoor Performance**

iBuddy comes equipped with four-wheel independent suspension for a smoother ride as well as powerful motors for superior handling over rough terrain. Up to 75 mm of obstacle climbing to easily overcome thresholds and bumpy roads. In addition, LED lighting provides better visibility while you travel.