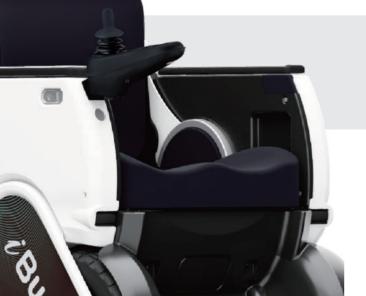

## Surroundings Made Accessible

iBuddy has a power sliding forward/backward seat function, which help user to sit down with ease and access the desk or dinner table, making socialization more delightful.